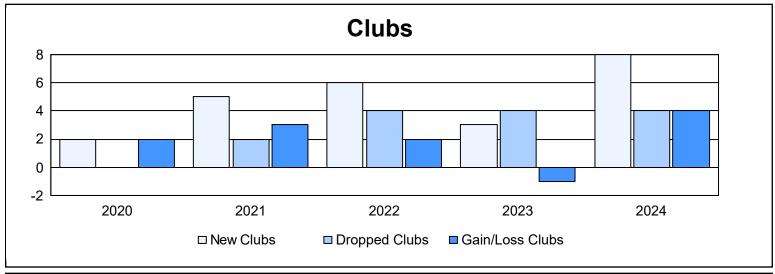

District 301 C

As of June 2024 Cumulative

| Year      | New<br>Clubs | Dropped<br>Clubs | Gain/<br>Loss<br>Clubs | New<br>Members | Charter<br>Members | Reinstate<br>Members | Transfer<br>Members | Total<br>Member<br>Added | Total<br>Members<br>Dropped | Gain/<br>Loss<br>Members |
|-----------|--------------|------------------|------------------------|----------------|--------------------|----------------------|---------------------|--------------------------|-----------------------------|--------------------------|
| 2019-2020 | 2            | 0                | 2                      | 172            | 68                 | 131                  | 3                   | 374                      | 337                         | 37                       |
| 2020-2021 | 5            | 2                | 3                      | 281            | 195                | 39                   | 0                   | 515                      | 393                         | 122                      |
| 2021-2022 | 6            | 4                | 2                      | 327            | 216                | 28                   | 0                   | 571                      | 373                         | 198                      |
| 2022-2023 | 3            | 4                | -1                     | 275            | 110                | 8                    | 2                   | 395                      | 390                         | 5                        |
| 2023-2024 | 8            | 4                | 4                      | 232            | 199                | 30                   | 0                   | 461                      | 569                         | -108                     |
| Average   | 5            | 3                | 2                      | 257            | 158                | 47                   | 1                   | 463                      | 412                         | 51                       |